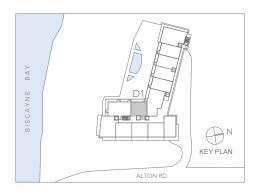

## **RESIDENCE D1**

2 BEDROOMS | 2 5 BATHROOMS

| 2 DEDROOMS   2.5 DATTINOOMS |       |       |
|-----------------------------|-------|-------|
| RESIDENCES                  |       |       |
| 307                         |       |       |
| AREA                        | SQ FT | SQ M  |
| INTERIOR                    | 1,535 | 142.6 |
| TERRACES                    | 230   | 21.3  |
| TOTAL                       | 1,765 | 163.9 |