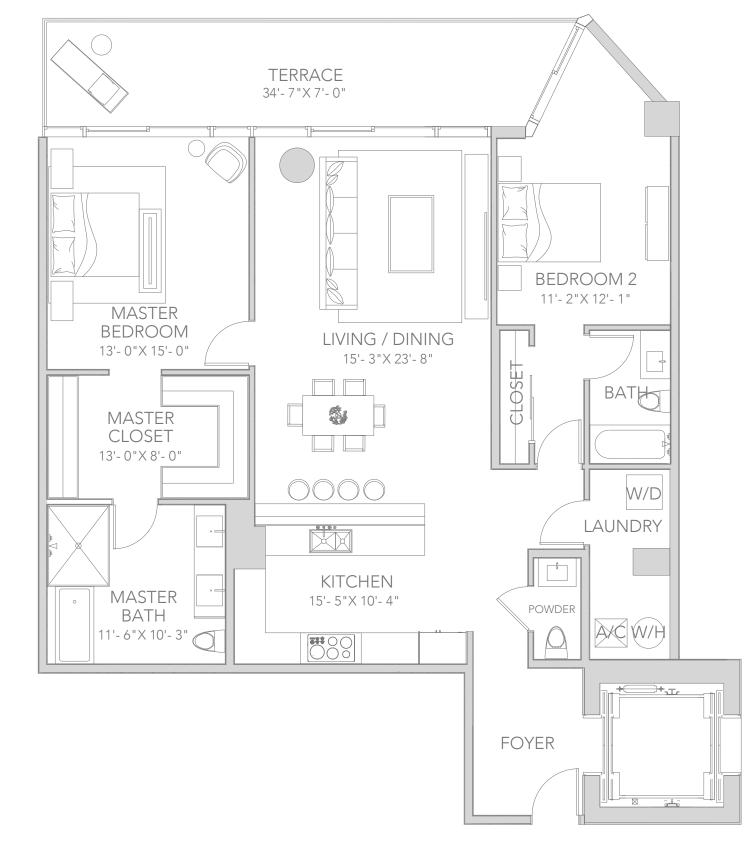

## **RESIDENCE D1**

2 BEDROOMS | 2 5 BATHROOMS

| 2 DEDROOMS   2.5 DATTINOOMS |       |       |
|-----------------------------|-------|-------|
| RESIDENCES                  |       |       |
| 307                         |       |       |
| AREA                        | SQ FT | SQ M  |
| INTERIOR                    | 1,535 | 142.6 |
| TERRACES                    | 230   | 21.3  |
| TOTAL                       | 1,765 | 163.9 |